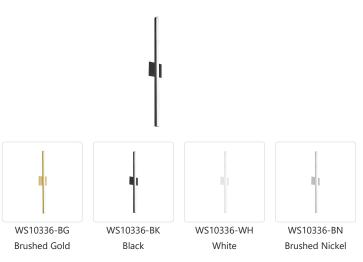

### **DESCRIPTION**

Slim state-of-the-art linear LED wall sconce brings sophistication to any room it is installed in. Available in black, brushed nickel, brushed gold and white metal finishes with full length linear frosted acrylic diffuser which when lit diffuses the light evenly into the room. Provided with our powerful 120V AC LED technology. Available in two different sizes and matching pendants see series for more details.

#### **SPECIFICATION DETAILS**

| Fixture Dimensions     | W1" x H37" x E1-3/4"                                       |
|------------------------|------------------------------------------------------------|
| Light Source           | AC LED Module                                              |
| Wattage                | 26W                                                        |
| Total Lumens           | 2000lm                                                     |
| Delivered Lumens       | BK-835lm; BN-1278lm; WH-1405lm;                            |
| Voltage                | 120V                                                       |
| Color Temperature      | 3000K                                                      |
| CRI (Ra)               | 90CRI                                                      |
| Optional Color Temps   | 2700K - 5000K Available, Minimum Order Quantities<br>Apply |
| LED Rated Life         | 50,000 hours                                               |
| Dimming                | 100% - 10%, ELV Dimmer (Not Included)                      |
| Diffuser Details       | White Acrylic Diffuser                                     |
| ADA Compliant          | Yes                                                        |
| Location               | Dry                                                        |
| Illumination Direction | Fontlight Illumination                                     |
| Mounting Style         | All Orientation; Wall;                                     |
| CEC Title 24 JA8       | Yes, JA8-2022                                              |
| Canopy Dimensions      | W4-3/4" x H4-3/4" x E3/8"                                  |
| Paint Finish           | BG01; BK02; BN02; WH02;                                    |