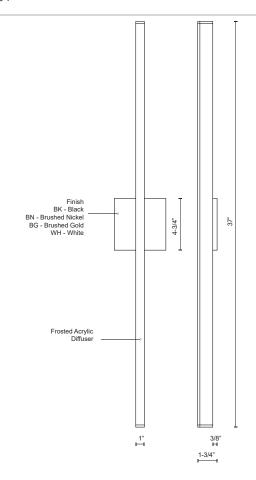

#### **SPECIFICATION DETAILS**

| Fixture Dimensions     | W1" x H37" x E1-3/4"                                       |
|------------------------|------------------------------------------------------------|
| Light Source           | AC LED Module                                              |
| Wattage                | 26W                                                        |
| Total Lumens           | 2000lm                                                     |
| Delivered Lumens       | BK-835lm; BN-1278lm; WH-1405lm;                            |
| Voltage                | 120V                                                       |
| Color Temperature      | 3000K                                                      |
| CRI (Ra)               | 90CRI                                                      |
| Optional Color Temps   | 2700K - 5000K Available, Minimum Order Quantities<br>Apply |
| LED Rated Life         | 50,000 hours                                               |
| Dimming                | 100% - 10%, ELV Dimmer (Not Included)                      |
| Diffuser Details       | White Acrylic Diffuser                                     |
| ADA Compliant          | Yes                                                        |
| Location               | Dry                                                        |
| Illumination Direction | Fontlight Illumination                                     |
| Mounting Style         | All Orientation; Wall;                                     |
| CEC Title 24 JA8       | Yes, JA8-2022                                              |
| Canopy Dimensions      | W4-3/4" x H4-3/4" x E3/8"                                  |
| Paint Finish           | BG01; BK02; BN02; WH02;                                    |